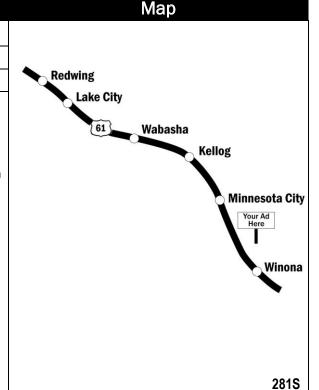

## Location

US Highway 61 North of Winona Mile Marker 34.08

#### Read

Right-Hand Read Reaching Northbound Traffic

### Size

30'h x25'w

## **Traffic Count**

9,800 cars daily



| Rate Information |                |                     |
|------------------|----------------|---------------------|
| TERM             | MONTHLY RENTAL | PRODUCTION (1 TIME) |
| 12 months        | \$550          | \$1,000             |
|                  |                |                     |

\*One time Production charge includes design - full 4 color artwork, production and installation.

# **Supreme Outdoor Advertising**

**Dave Helder** 

17595 Kenwood Trail, ste #150 LAKEVILLE, MN 55044

(507) 351-6789

DaveHelder@SupremeOutdoor.com