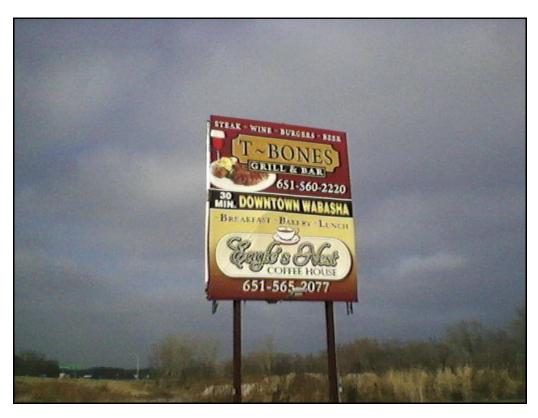

## Location

US Highway 61 North of Winona Mile Marker 34.08

#### Read

Right-Hand Read Reaching Northbound Traffic

### Size

30'h x25'w

## **Traffic Count**

9,800 cars daily

| Rate Information |                |                     |
|------------------|----------------|---------------------|
| TERM             | MONTHLY RENTAL | PRODUCTION (1 TIME) |
| 12 months        | \$550          | \$1,000             |
|                  |                |                     |